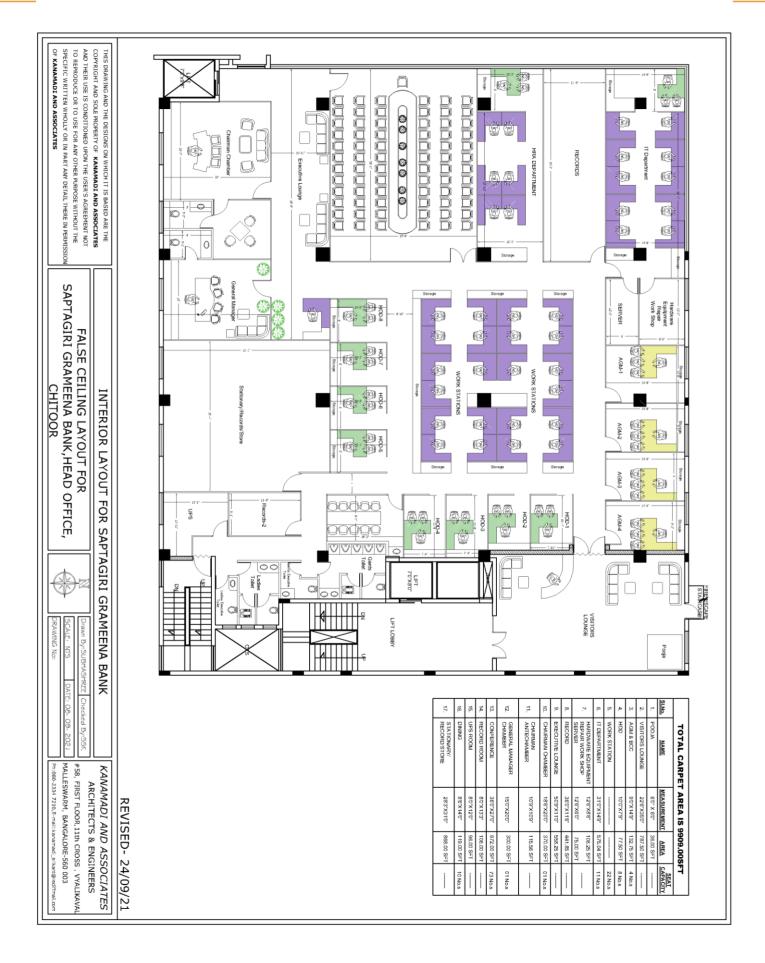

# SUBJECT: INTERIOR WORK SAPTAGIRI GRAMEENA BANK, HEAD OFFICE, CHITTOOR

# PROPOSED INTERIOR WORK OF SAPTAGIRI GRAMEENA BANK, HEAD OFFICE AT CHITTOOR

**Abstract Estimate: interior** 

| SI.No. | Description of the work                                                                                                                                                                                                                                                                                                                                                                                                                                                                                                                                                                                                | Unit | Qty.    | Rate | Amount |
|--------|------------------------------------------------------------------------------------------------------------------------------------------------------------------------------------------------------------------------------------------------------------------------------------------------------------------------------------------------------------------------------------------------------------------------------------------------------------------------------------------------------------------------------------------------------------------------------------------------------------------------|------|---------|------|--------|
| 1      | 2" AEROCON PANELS                                                                                                                                                                                                                                                                                                                                                                                                                                                                                                                                                                                                      |      |         |      |        |
|        | 50MM thick pre fabricated panel made out of light weight concrete core composed of portland cement, binders, siliceous and micaceous material aggregate with tongue & groove arrangement with two 4mm thick fiber reinforced cement facing sheets on either side of core. rate includes supply, transportation & installation.                                                                                                                                                                                                                                                                                         | Sft  | 3419.90 |      |        |
| 2      | GLASS DOOR WITH PATCH FITTING                                                                                                                                                                                                                                                                                                                                                                                                                                                                                                                                                                                          |      |         |      |        |
|        | Providing & fixing of main door shutter of size 2'6"x7'6"/3'0"x7'6" made up of 12mm thk toughened glass panel with polishing all round. Door shall be provided with 4'0"x1" dia ss(brushed steel) handle and shall be fixed with PATCH FITTING (top & bottom) assembly inclusive of heavy duty floor spring, top, bottom pivots and lock patch (dorma or equivalent make). Refer drawing. prior confirmation with the officer (in charge) or architect is must.NB: Size of the door may slightly vary as per site conditions of the glass to be machine polished. The rails to be made as per design of the architect. | Sft  | 199.50  |      |        |
| 3      | FULLY GLAZED PARTITION (FULL HT-TOUGHNED GLASS)                                                                                                                                                                                                                                                                                                                                                                                                                                                                                                                                                                        | Oit  | 199.00  |      |        |