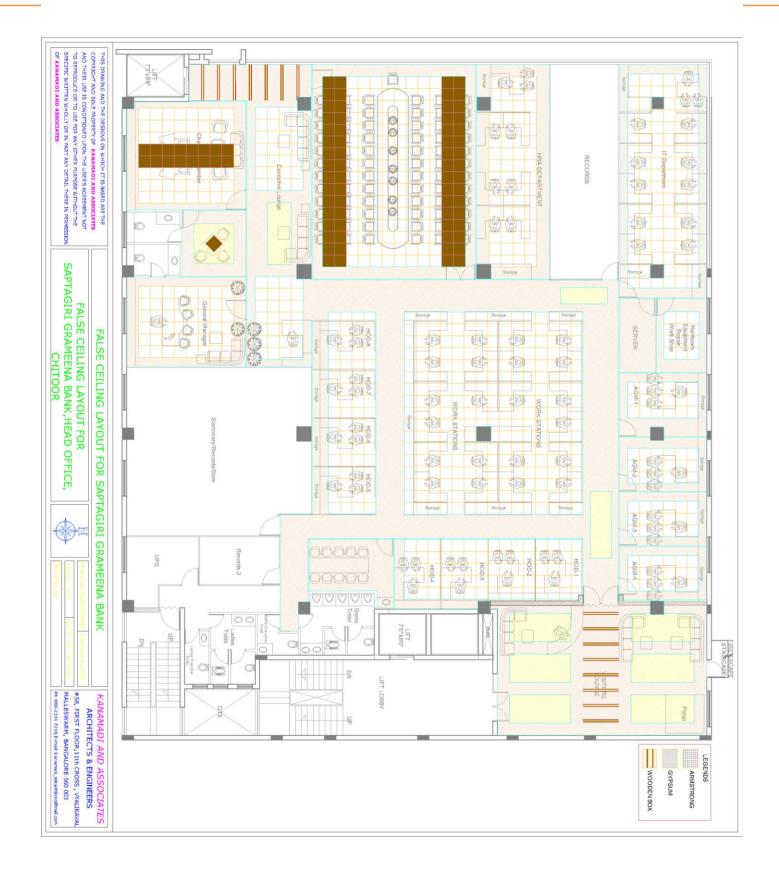

# SUBJECT: INTERIOR WORK SAPTAGIRI GRAMEENA BANK, HEAD OFFICE, CHITTOOR

# PROPOSED INTERIOR WORK OF SAPTAGIRI GRAMEENA BANK, HEAD OFFICE AT CHITTOOR

**Abstract Estimate: interior** 

| SI.No. | Description of the work                                                                                                                                                                                                                                                                                                                                                                                                                                                                                                                                                                                                | Unit | Qty.    | Rate | Amount |
|--------|------------------------------------------------------------------------------------------------------------------------------------------------------------------------------------------------------------------------------------------------------------------------------------------------------------------------------------------------------------------------------------------------------------------------------------------------------------------------------------------------------------------------------------------------------------------------------------------------------------------------|------|---------|------|--------|
| 1      | 2" AEROCON PANELS                                                                                                                                                                                                                                                                                                                                                                                                                                                                                                                                                                                                      |      |         |      |        |
|        | 50MM thick pre fabricated panel made out of light weight concrete core composed of portland cement, binders, siliceous and micaceous material aggregate with tongue & groove arrangement with two 4mm thick fiber reinforced cement facing sheets on either side of core. rate includes supply, transportation & installation.                                                                                                                                                                                                                                                                                         | Sft  | 3419.90 |      |        |
| 2      | GLASS DOOR WITH PATCH FITTING                                                                                                                                                                                                                                                                                                                                                                                                                                                                                                                                                                                          |      |         |      |        |
|        | Providing & fixing of main door shutter of size 2'6"x7'6"/3'0"x7'6" made up of 12mm thk toughened glass panel with polishing all round. Door shall be provided with 4'0"x1" dia ss(brushed steel) handle and shall be fixed with PATCH FITTING (top & bottom) assembly inclusive of heavy duty floor spring, top, bottom pivots and lock patch (dorma or equivalent make). Refer drawing. prior confirmation with the officer (in charge) or architect is must.NB: Size of the door may slightly vary as per site conditions of the glass to be machine polished. The rails to be made as per design of the architect. | Sft  | 199.50  |      |        |
| 3      | FULLY GLAZED PARTITION (FULL HT-TOUGHNED GLASS)                                                                                                                                                                                                                                                                                                                                                                                                                                                                                                                                                                        | Oit  | 199.00  |      |        |